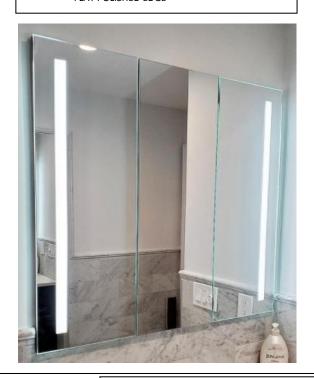

# **LED MEDICINE CABINET**

MODEL#: PHA 6330-3D (2)

### **FEATURES:**

- 21 + 21 + 21 X 30" FULLY MIRRORED LED DOORS.
- THREE ADJUSTABLE 3/8" THICK HIGH POLISHED GLASS SHELVES. BEHIND DOORS.
- INFINITELY ADJUSTABLE SHELVING WITH LOCKDOWN MECHANISM (NO HOLES IN CABINET).
- 6000K (COOL WHITE) OR 3500K (WARM WHITE).
- BRIGHTNESS: 3300 LUMENS.
- JUNCTION BOX INCLUDED.
- LEFT DOOR HINGED ON THE RIGHT, CENTER AND RIGHT DOORS HINGED ON THE LEFT AS A STANDARD.
- 165-DEGREE PROPRIETARY SOFT CLOSE HEAVY DUTY HINGES.
- FULL GASKET BEHIND DOOR.
- HIGH RESOLUTION SILVER PLATE GLASS MIRRORS FRONT, BACK OF DOOR AND BACK WALL.
- BACK WALL MIRROR FULLY SEALED.

## **MIRROR FINISHES:**

FLAT POLISHED EDGE

**OVERALL SIZE DIMENSION:** 63" WIDE X 30" HIGH X 6 5/8" DEEP

**ROUGH OPENING DIMENSION:** 62 3/8" WIDE X 29 3/8" HIGH X 5 1/2"

DEEP

DOOR THICKNESS: 1 3/16"